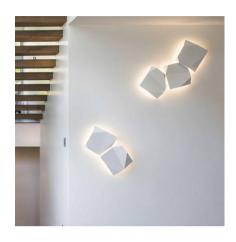

## 4506

Design By Ramón Esteve

ORIGAMI blends light functionality with an opportunity for artistic creation. With just two pieces, designers can create infinite compositions. With a single connection point between the pieces and simple surface mounting installation, you can make as many configurations as you desire. ORIGAMI lighting is rated for both outdoor (IP65) and indoor settings which you can construct to climb a wall or façade like ivy. The light source is LED, guaranteeing high-efficiency energy consumption.