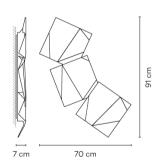

Wall Lamps

Packaging

0.95 m x 0.395 m x 0.218 m

Gross weigth 5 Net weigth 3 Vol. 0.0818