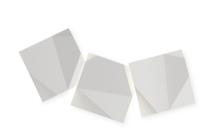

## 4506

Design By Ramón Esteve

ORIGAMI blends light functionality with an opportunity for artistic creation. With just two pieces, designers can create infinite compositions. With a single connection point between the pieces and simple surface mounting installation, you can make as many configurations as you desire. ORIGAMI lighting is rated for both outdoor (IP65) and indoor settings which you can construct to climb a wall or façade like ivy. The light source is LED, guaranteeing high-efficiency energy consumption.

# Model Sheet

10 White NCS S 0300-N

53 Green M1

38 Terra Dark NCS S 5040-Y70R

29 Brown D1 NCS S 8005-Y50R

LED temperature color

2700 K

Dimming